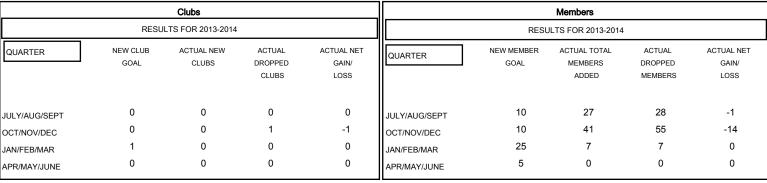

## MONTHLY MEMBERSHIP PROGRESS REPORT

District 13 F

Results as of: 2/28/2014





## GOALS AND ACTUAL NEW CLUBS CUMULATIVE



## GOALS AND ACTUAL MEMBERS CUMULATIVE



| -■- CURRENT YEAR GOALS FOR NEW |
|--------------------------------|
| MEMBERS                        |
|                                |

- LAST YEAR ACTUAL MEMBERS

| DROPPED CLUBS: 1 |    |
|------------------|----|
| DROPPED MEMBERS  |    |
| DECEASED         | 8  |
| CLUB CANCELLED   | 4  |
| OTHER            | 78 |
| TOTAL            | 90 |

| 22 CLUBS OF 37 ADDED 1 OR MORE<br>NEW MEMBERS | GENDER DISTRIBU<br>MALE<br>FEMALE     | UTION<br>842 (73.28%)<br>307 (26.72%) |           |
|-----------------------------------------------|---------------------------------------|---------------------------------------|-----------|
| CLICK HERE FOR HEALTH ASSESSMENT DATA         | FAMILY UNIT MEMBERS HEAD O