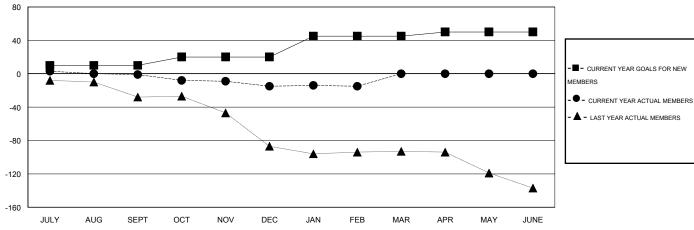

## GOALS AND ACTUAL MEMBERS CUMULATIVE

| -■- CURRENT YEAR GOALS FOR NEW |
|--------------------------------|
| MEMBERS                        |
|                                |

- LAST YEAR ACTUAL MEMBERS